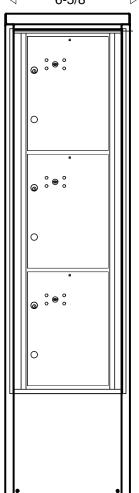

## **Elevation Dimensions**

4C15S-3P-D

U.S. MAIL SUPPLY

America's Mailbox Headquarters

262-782-6510 Toll Free: 800-571-0147

1553 E. Racine Ave. Waukesha, WI 53186

- 1. Models Used: (1)4C15S-3P-D
- 2. Installation: depot
- 3. 4C Finish: tbd, Depot Color: tbd
- 4. Locks: Standard
- **5. Door ld:** tbd
- 6. Matching Standard Attached Trim

## Florence versatile™ 4C Mailbox Suites

Florence 4C mailboxes are USPS approved. Your installation/layout must also meet a 1:5 parcel locker to mailbox ratio and installation requirements (see next page) if serviced by the U.S. Postal Service. Please contact your local Post Office© if you have any compliance questions re: your specific project.

## **4C DOOR SIZES**

**5 High parcel:** 17" H x 12" W

PROJECT NAME: USMS

PROJECT NAME: USMS

PROJECT NAME: USMS

DRAWN BY:

DATE: 12-29-2020

P.O. NO: