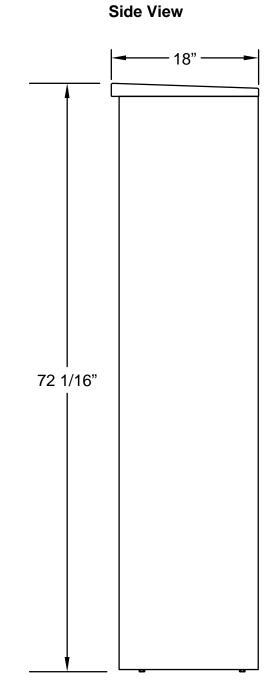

## **Elevation Dimensions**

4C15S-3P-D

U.S. MAIL SUPPLY

America's Mailbox Headquarters

262-782-6510 Toll Free: 800-571-0147

1553 E. Racine Ave. Waukesha, WI 53186

- 1. Models Used: (1)4C15S-3P-D
- 2. Installation: depot
- 3. 4C Finish: tbd, Depot Color: tbd
- 4. Locks: Standard
- **5. Door ld:** tbd
- 6. Matching Standard Attached Trim

## DO NOT SCALE OFF DRAWING